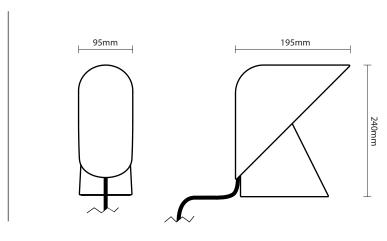

## VITAMIN



## **Product Description**

The K Lamp consists of two parts – a shade that acts as a diffuser and a base that houses the lamp.

Two solid ceramic forms interact to create a single, striking silhouette. The base form houses the lamp and the shade gently reflects the light into the room. This dispersed glow is achieved by an LED bulb allowing the lamp to be used in both ambient and working situations.

Product Type: Table Light

Materials: Ceramic

Fittings: EU/UK Plug

Colour: Terrecotta, Earthenware, Stoneware and Black

Cleaning Instructions: Wipe clean with a slightly damp cloth. Do not use detergent. Leave to dry in a warm dry place.

## Overall Dimensions (mm)



## Available Colours



Price (GBP)

Bulb: LED 12V - White

£220 RRP



Weight: 1.43kg



Cable Length: 2 metres with inline switch



Plug: CE listed | EU/UK



Packaging: 120 x 210 x 240