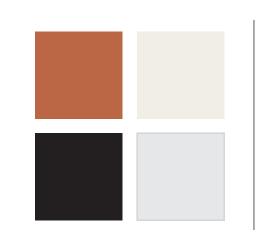

Product Type: Table Light

Materials: Ceramic

Fittings: EU/UK Plug

Colour: Terrecotta, Earthenware, Stoneware and Black

Cleaning Instructions: Wipe clean with a slightly damp cloth. Do not use detergent. Leave to dry in a warm dry place.

## Available Colours

Price (GBP)

Bulb: LED 12V - White

£220 RRP

Weight: 1.43kg

Cable Length: 2 metres with inline switch

Plug: CE listed | EU/UK

Packaging: 120 x 210 x 240