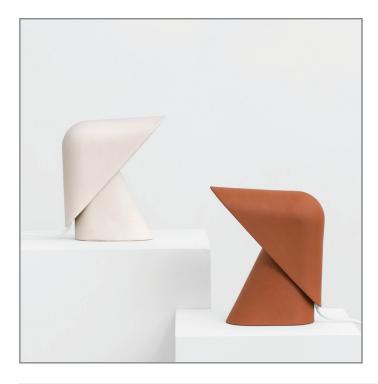

## **Product Description**

The K Lamp consists of two parts – a shade that acts as a diffuser and a base that houses the lamp.

Two solid ceramic forms interact to create a single, striking silhouette. The base form houses the lamp and the shade gently reflects the light into the room. This dispersed glow is achieved by an LED bulb allowing the lamp to be used in both ambient and working situations.

Product Type: Table Light

Materials: Ceramic

Fittings: EU/UK Plug

Colour: Terrecotta, Earthenware, Stoneware and Black

Cleaning Instructions: Wipe clean with a slightly damp cloth. Do not use detergent. Leave to dry in a warm dry place.